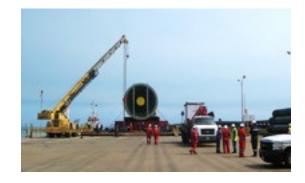

Nicaragua Nicaragua

Project Management Consulting (PMC) service for the T&I Dolphin Platform. FRONTERA ENERGY
Preparation, execution and transportation from Texas USA to its installation in Lot Z-1 in Peru.

Engineering assistance for Float – Over installation of the top side of the off shore wellhead platform Corocoro
Golfo de Paria, Sucre State, Venezuela
VEPICA – WOOD GROUP (CONOCO PHILIPS)
Detail engineering

Third Orinoco river bridge Ro-Ro Dock & sheet pile docks whit unloading ramp ODEBRECH Caicara del Orinoco, Venezuela Detail engineering

Production Platform Topside CPF, Corocoro Offshore Oil Field, Gulf of Paria VEPICA/PETROSUCRE Sucre State, Venezuela Engineering Assistance