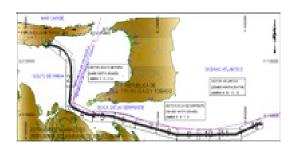

Subsea pipeline from Barbacoa, Cumana to Margarita island PROYECTA CORP, S.A. Sucre & Nueva Esparta States, Venezuela Basic and detail engineering

30" Ø Subsea pipeline From Paraguana to Goajira (138 Km) Golf of Venezuela PDVSA Basic engineering