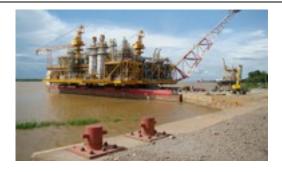

Visualization and site selection studies for dry dock for the construction of off shore concrete platforms VENEZUELAN CONSTRUCTION CHAMBER – PDVSA Conceptual engineering

Terminal for assembling and boarding of oil/gas offshore platform steel structures on the Orinoco river
Bolívar State, Venezuela
VHICOA VENEZUELA HEAVY
INDUSTRIES, C.A.
Basic and conceptual engineering

Dry Dock for Construction of Large Concrete Floating Structures for Off-Shore Use PDVSA Site Selection Study and Conceptual Engineering

Assembly yard and launch dock for offshore platforms and large structures. Orinoco River. VHICOA – CVG
Bolivar State, Venezuela
Turn-key project; Detail engineering, Inspection and management construction

Engineering assistance for Float – Over installation of the top side of the off shore wellhead platform Corocoro
Golfo de Paria, Sucre State, Venezuela
VEPICA – WOOD GROUP (CONOCO PHILIPS)
Detail engineering