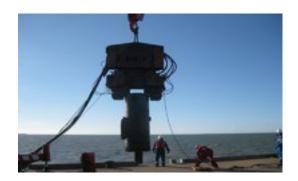

- Studies for the location, design and calculation of single point mooring systems
- Mono buoy, CALM (Catenary Anchor Leg Mooring) and multiple mooring systems
- *Multi buoys, CBM* (Conventional Buoy Moorings). Underwater Lines Routing, Protection of the Marine Bottom Rock
- PLEM Mount, Anchor Mounting

Design, Inspection and Submarine Pipeline Installation.

We count with qualified hydrographs, geophysicists, and technical support staff as well as the latest state-of-the-art technology equipment, capable of carrying out studies and measurements of the highest quality and reliability. Routes Feasibility Studies, Hydrographic Surveys, Marine Bottom Samples, Design of Submarine Pipelines, Valves, Submarine Hoses and Connections, Mooring Buoys, Anchorage and Beacon Systems, Pipeline Installation.