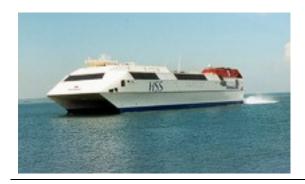

Services for the construction of the port facilities at a ferry terminal in Carenero BOLIVARIANA DE PUERTOS S.A. (BOLIPUERTOS) Miranda State, Venezuela Basic engineering

Port facilities for the operations of the HSS DISCOVERY vessel in the route Port of La Guaira to Port Margarita island, Phase I only Passengers ALBAMAR C.A.