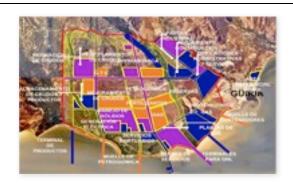

Planta Centro El Palito" Carabobo State, Venezuela PDVSA Basic and detail engineering

Segregation of hydrocarbon contaminated waters in the south area of El Palito Refinery Carabobo State, Venezuela HIDROMET – CORPOVEN Basic and detail engineering





Marine facilities on Atlantic Pacific, Ocean Coasts, Panama Centro Energético Las Américas (CELA) TIVENCA/ENERGIAS Conceptual engineering

Solids bulk material and liquid handling dock and pier in South Carolina, EEUU RIVER CONSULTING, LLC Basic and detail engineering







Services dock with breakwater at El Palito Refinery Estado Carabobo –Venezuela CORPOVEN, S.A. (PDVSA) Basic and detail engineering

Basic Engineering of the service pier and port planning for I & II stages of CIGMA Project. PDVSA Paria Peninsula Sucre State. Venezuela





Araya oil export terminal / (TAECA) DAEWOO/PDVSA Conceptual engineering

Engineering for 23 km oil pipeline from land to a 150.000 DWT crude oil tankers pier and coke handling and loading dock at Camilo Cienfuegos Refinery Cuba CUPET Conceptual engineering







Partial modification of Petroanzoategui dock and supply, transport and installation of a buoy system for vessels and barges mooring in the Piritu islands.

ENERGY COAL DE VENEZUELA Estado Anzoátegui. Venezuela. IPC

Services dock construction in the industrial Complex Jose Antonio Anzoategui.
INELECTRA S.A.C.A.
Anzoategui State, Venezuela
Basic and Conceptual engineering





Port facilities at the gas export Terminal in Tolu – Colombia PACIFIC STRATUS ENERGY COLOMBIA Mar Caribe, Colombia Detail engineering

Access bridge stru