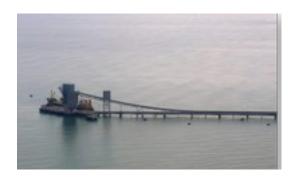

Mono buoy and subsea pipelines for a very heavy oil project at Jose area Anzoategui State, Venezuela WEEKS MARINE – PETROZUATA (CONOCO – PDVSA) Detail engineering

Subsea pipeline and 60.000 DWT multi buoy Mooring System for oil products terminal Acajutla, El Salvador ALBA PETRÓLEOS Detail engineering