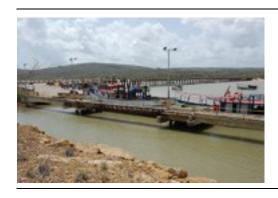

Base line study for the micro location of Supremo Sueño de Bolivar Refinery at Miramar EMBYSA Nagarote, Nicaragua Base line study

Adaptation to increase gasoline export capacity of berths N° 8 and N° 9 in the Jose Pier. PDVSA GAS S.A. Anzoategui State, Venezuela Basic and conceptual engineering