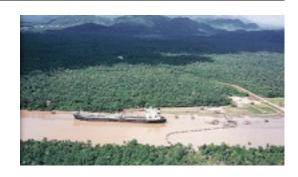

Base line study for the micro location of Supremo Sueño de Bolivar Refinery at Miramar EMBYSA Nagarote, Nicaragua Base line study

Adaptation to increase gasoline export capacity of berths N° 8 and N° 9 in the Jose Pier. PDVSA GAS S.A. Anzoategui State, Venezuela Basic and conceptual engineering