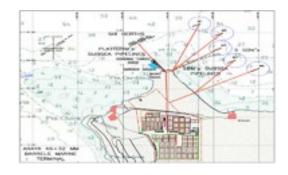

Assistance to the ships berthing in the Multi Buoy Terminal of Miramar Fuel Distribution Plant EMBYSA. Nicaragua

Subsea gas pipeline 36" Ø. at Dragon, CIGMA (110 Km),Gulf of Paria
Golfo de Paria
PDVSA
Conceptual Engineering

Mono buoy and subsea pipelines for a very heavy oil project at Jose area Anzoategui State, Venezuela WEEKS MARINE – PETROZUATA (CONOCO – PDVSA) Detail engineering

Subsea pipeline and 60.000 DWT multi buoy Mooring System for oil products terminal Acajutla, El Salvador ALBA PETRÓLEOS Detail engineering

190 km subsea gas pipeline at Deltana platform-CIGMA project PDVSA GAS Conceptual engineering

Subsea pipelines design and Multi-Buoy System (CBM) in the Maritime Terminal for Unloading petroleum products, diesel, Jet-A1 Gasoline and LPG