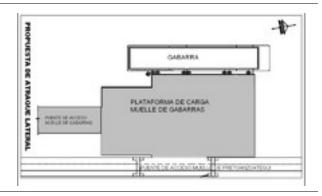

S.A.
Maracaibo Lake, Venezuela.
Preliminary evaluation

Gas Export Dock
PACIFIC STRATUS ENERGY COLOMBIA.
Gulf of Morrosquillo. Caribbean Sea, Colombia
Conceptual engineering





Upgrading the products reception terminal at El Guamache PDVSA Nueva Esparta State. Venezuela Basic and detail engineering

Gas pipeline "La Creciente". Gulf of Morrosquillo. Submarine part toward FLSU – Approx. total length 3,9 Km. TIPIEL, S.A.

Caribbean Sea. Colombia Detail engineering







The dock loading construction of heavy equipment's and road access to the Port of Guanta.

PDVSA PETROLEO, S.A.

Anzoategui State, Venezuela

EPC

Engineering to adapt the lateral berthing of the barges on the platform dock Petroanzoategui services.

ENERGY COAL DE VENEZUELA Anzoategui State, Venezuela Detail engineering





Engineering for the management of Coke in the dock Petroanzoategui services
ENERGY COAL DE VENEZUELA
Anzoategui State, Venezuela
Detail engineering

Engineering for the anchoring system of floating equipment in the Coque transfer operation to south of the islands of Puerto Piritu.

ENERGY COAL DE VENEZUELA

Anzoategui State, Venezuela

EPC







Coal export pier loading platform Drummond Port DRUMMOND LTD PUERTO DRUMMOND RIVER CONSULTING. Santa Marta. Colombia Detail engineering

Service related with the engineering, installation and operation of the docking assistance system of ships and meteorological sensors in the docks of the El Palito refinery.

PDVSA.

fenders

Falcon State, Venezuela Engineering, Installation and start up





Concept and Basic Engineering for the design of a