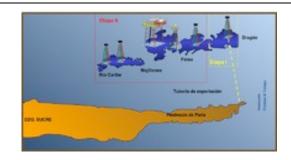

Assistance to the ships berthing in the Multi Buoy Terminal of Miramar Fuel Distribution Plant EMBYSA. Nicaragua

Subsea gas pipeline 36" Ø. at Dragon, CIGMA (110 Km),Gulf of Paria Golfo de Paria PDVSA Conceptual Engineering