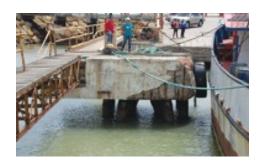

Spill containment system for boarding terminals, La Salina, Puerto Miranda and Bajo Grande PDVSA OCCIDENTE Zulia State, Venezuela Detail engineering

Base line study for the micro location of Supremo Sueño de Bolivar Refinery at Miramar EMBYSA Nagarote, Nicaragua Base line study