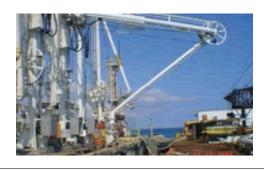

# Port Experience

CBM Conventional Buoy Mooring, CALM Catenary Anchor Leg Mooring & Subsea Pipeline

In the **Incostas Nouel Group,** the developing of systems whose main function is that the vessel receives the crude with great speed and efficiency.

- Studies for the location, design and calculation of single point mooring systems
- Mono buoy, CALM (Catenary Anchor Leg Mooring) and multiple mooring systems
- *Multi buoys, CBM* (Conventional Buoy Moorings). Underwater Lines Routing, Protection of the Marine Bottom Rock
- PLEM Mount, Anchor Mounting