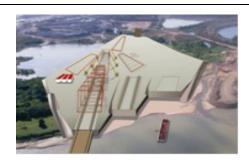

Visualization and site selection studies for dry dock for the construction of off shore concrete platforms VENEZUELAN CONSTRUCTION CHAMBER – PDVSA Conceptual engineering

Terminal for assembling and boarding of oil/gas offshore platform steel structures on the Orinoco river
Bolívar State, Venezuela
VHICOA VENEZUELA HEAVY
INDUSTRIES, C.A.
Basic and conceptual engineering

Dry Dock for Construction of Large Concrete Floating Structures for Off-Shore Use PDVSA Site Selection Study and Conceptual Engineering

Assembly yard and launch dock for offshore platforms and large structures. Orinoco River. VHICOA – CVG Bolivar State, Venezuela Turn-key project; Detail engineering, Inspection and management construction