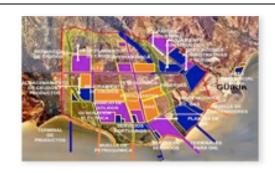

Services dock construction in the industrial Complex Jose Antonio Anzoategui.
INELECTRA S.A.C.A.
Anzoategui State, Venezuela
Basic and Conceptual engineering

Port facilities at the gas export Terminal in Tolu – Colombia PACIFIC STRATUS ENERGY COLOMBIA Mar Caribe, Colombia Detail engineering

Access bridge structure and loading platform Jose industrial Complex
PEQUIVEN/ DELTA MARINE CONSULTANTS
Anzoategui State, Venezuela
Detail engineering

Lagunillas Sur dock PDVSA. Diagnosis and recomemmdations
PDVSA ACUATIC OPERATIONS, S.A.
Maracaibo Lake, Venezuela.
Preliminary evaluation