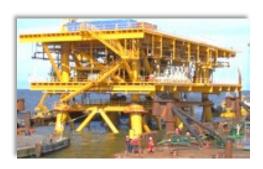

Engineering assistance for Float – Over installation of the top side of the off shore wellhead platform Corocoro Golfo de Paria, Sucre State, Venezuela VEPICA – WOOD GROUP (CONOCO PHILIPS) Detail engineering

Third Orinoco river bridge Ro-Ro Dock & sheet pile docks whit unloading ramp ODEBRECH Caicara del Orinoco, Venezuela Detail engineering

Production Platform Topside CPF, Corocoro Offshore Oil Field, Gulf of Paria VEPICA/PETROSUCRE Sucre State, Venezuela Engineering Assistance