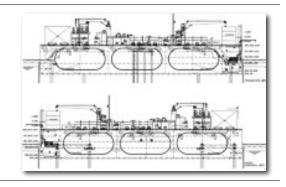

ng in the Piritu islands. ENERGY COAL DE VENEZUELA Estado Anzoátegui. Venezuela. IPC

Services dock construction in the industrial Complex Jose Antonio Anzoategui.
INELECTRA S.A.C.A.
Anzoategui State, Venezuela
Basic and Conceptual engineering





Port facilities at the gas export Terminal in Tolu – Colombia PACIFIC STRATUS ENERGY COLOMBIA Mar Caribe, Colombia Detail engineering

Access bridge structure and loading platform Jose industrial Complex
PEQUIVEN/ DELTA MARINE CONSULTANTS
Anzoategui State, Venezuela
Detail engineering







Lagunillas Sur dock PDVSA. Diagnosis and recomemmdations
PDVSA ACUATIC OPERATIONS, S.A.
Maracaibo Lake, Venezuela.
Preliminary evaluation

Gas Export Dock
PACIFIC STRATUS ENERGY COLOMBIA.
Gulf of Morrosquillo. Caribbean Sea, Colombia
Conceptual engineering





Upgrading the products reception terminal at El Guamache PDVSA Nueva Esparta State. Venezuela Basic and detail engineering

Gas pipeline "La Creciente". Gulf of Morrosquillo. Submarine part toward FLSU – Approx. total length 3,9 Km. TIPIEL, S.A.

Caribbean Sea. Colombia Detail engineering







The dock loading construction of heavy equipment's and road access to the Port of Guanta.
PDVSA PETROLEO, S.A.
Anzoategui State, Venezuela
EPC

Engineering to adapt the lateral berthing of the barges on the platform dock Petroanzoategui services.

ENERGY COAL DE VENEZUELA Anzoategui State, Venezuela Detail engineering





Engineering for the management of Coke in the dock Petroanzoategui services
ENERGY COAL DE VENEZUELA
Anzoategui State, Venezuela
Detail engineering

Engineering for the ancho