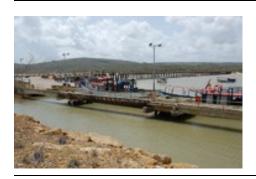

Spill containment system for boarding terminals, La Salina, Puerto Miranda and Bajo Grande PDVSA OCCIDENTE Zulia State, Venezuela Detail engineering

Base line study for the micro location of Supremo Sueño de Bolivar Refinery at Miramar EMBYSA Nagarote, Nicaragua Base line study