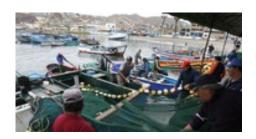

Preparation of technical file "Improvement of the services of the artisanal fishing landing in the town of Chancay. Chancay District. NATIONAL FUND FOR FISHERIES DEVELOPMENT. FONDEPES. Lima, Peru

Preparation of technical file "Improvement of the services of the artisanal fishing landing in the town of La Cruz. La Cruz District. Provincia de Tumbes. FONDEPES.

Lima, Peru

Consultancy for the supervision of the work "Improvement of the services of the artisanal fishing landing in the town of Cancas. Canoas District, Province Contraalmirante Villar. FONDEPES.

Tumbes Region. Peru Supervision services

Consultancy for the supervision of the work "Improvement of the services of the artisanal fishing landing in the town of Acapulco. Zorritos District, Province Contraalmirante Villar. FONDEPES
Tumbes Region, Peru
Supervision services