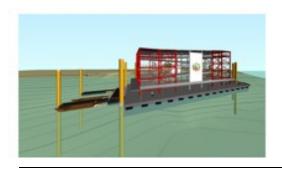

# Port Experience

CBM Conventional Buoy Mooring, CALM Catenary Anchor Leg Mooring & Subsea Pipeline

In the **Incostas Nouel Group,** the developing of systems whose main function is that the vessel receives the crude with great speed and efficiency.

- Studies for the location, design and calculation of single point mooring systems
- Mono buoy, CALM (Catenary Anchor Leg Mooring) and multiple mooring systems
- *Multi buoys, CBM* (Conventional Buoy Moorings). Underwater Lines Routing, Protection of the Marine Bottom Rock
- PLEM Mount, Anchor Mounting