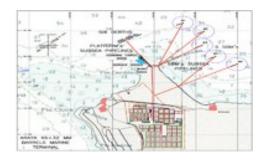

# Port Experience

CBM Conventional Buoy Mooring, CALM Catenary Anchor Leg Mooring & Subsea Pipeline

In the **Incostas Nouel Group,** the developing of systems whose main function is that the vessel receives the crude with great speed and efficiency.

- Studies for the location, design and calculation of single point mooring systems
- Mono buoy, CALM (Catenary Anchor Leg Mooring) and multiple mooring systems
- *Multi buoys, CBM* (Conventional Buoy Moorings). Underwater Lines Routing, Protection of the Marine Bottom Rock
- PLEM Mount, Anchor Mounting

Design, Inspection and Submarine Pipeline Installation.

We count with qualified hydrographs, geophysicists, and technical support staff as well as the latest state-of-the-art technology equipment, capable of carrying out studies and measurements of the highest quality and reliability. Routes Feasibility Studies, Hydrographic Surveys, Marine Bottom Samples, Design of Submarine Pipelines, Valves, Submarine Hoses and Connections, Mooring Buoys, Anchorage and Beacon Systems, Pipeline Installation.