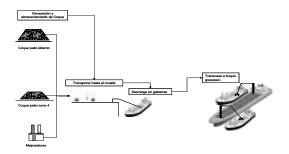

S.A.
Maracaibo Lake, Venezuela.
Preliminary evaluation

Gas Export Dock
PACIFIC STRATUS ENERGY COLOMBIA.
Gulf of Morrosquillo. Caribbean Sea, Colombia
Conceptual engineering





Upgrading the products reception terminal at El Guamache PDVSA Nueva Esparta State. Venezuela Basic and detail engineering

Gas pipeline "La Creciente". Gulf of Morrosquillo. Submarine part toward FLSU – Approx. total length 3,9 Km. TIPIEL, S.A.

Caribbean Sea. Colombia Detail engineering







The dock loading construction of heavy equipment's and road access to the Port of Guanta.
PDVSA PETROLEO, S.A.
Anzoategui State, Venezuela
EPC

Engineering to adapt the lateral berthing of the barges on the platform dock Petroanzoategui services.

ENERGY COAL DE VENEZUELA Anzoategui State, Venezuela Detail engineering





Engineering for the management of Coke in the dock Petroanzoategui services
ENERGY COAL DE VENEZUELA
Anzoategui State, Venezuela
Detail engineering

Engineering for the anchoring system of floating equipment in the Coque transfer operation to south of the islands of Puerto Piritu.

ENERGY COAL DE VENEZUELA

Anzoategui State, Venezuela

EPC







Coal export pier loading platform Drummond Port DRUMMOND LTD PUERTO DRUMMOND RIVER CONSULTING. Santa Marta. Colombia Detail engineering

Service related with the engineering, installation and operation of the docking assistance system of ships and meteorological sensors in the docks of the El Palito refinery.

PDVSA.

Falcon State, Venezuela Engineering, Installation and start up





Concept and Basic Engineering for the design of a coke loadin