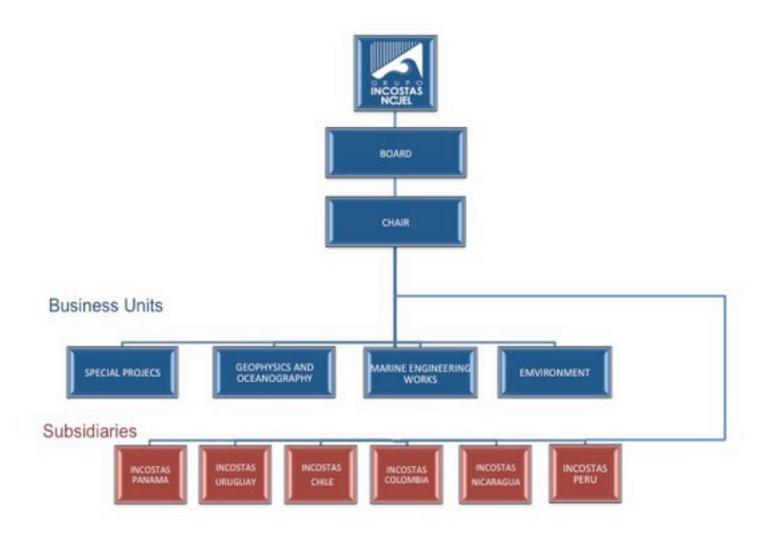

quipment.
- A sustainable growth founded in the commitment and the contribution that the company makes to improve the quality of life of its members, their families, the local community and the society in general.

#### Values:

- Excellence in its performance
- Guidance to the Client
- Corporate ethics
- Security, health and environment protection
- Personal development
- Social responsibility

# **INTEGRATED MANAGEMENT SYSTEM (ISO 14001+ ISO 45001)**

We have an Integrated Management System, which ensures proper management of Safety Occupational Health of our workers, contractors or third parties and protecting the environment



as well as compliance with applicable legal and other requirements and international treaties in Environment and Safety.











## **CORPORATE STRUCTURE**





## **PROFESSIONAL TEAM**

INCOSTAS counts with a team of more than 200 specialized professionals and technicians whose experience, commitment and capacity guarantees the highest quality in engineering services at its different areas of business.

Meet our managing team:

JUAN BAUTISTA FONT TONO

President

MSc. in Hydraulics.

Specialist in Coastal Engineering

ROBERTO E. FONT CININI

Director

MSc. Engineering Management

Specialist in Transport

Special Projects Division Manager

ARAMIS LATCHINIAN PAZOS

Director

**Environmental Management Specialist** 

MSc. Environmental Science Degree in

Biological Oceanography

LUIS BERMUDEZ GARRIDO

Port Engineering Division Manager

Geodesist Engineer

MSc. in Transport Planning

JUAN VICENTE FONT CININI

Director

CEO

Electronic Engineer

S